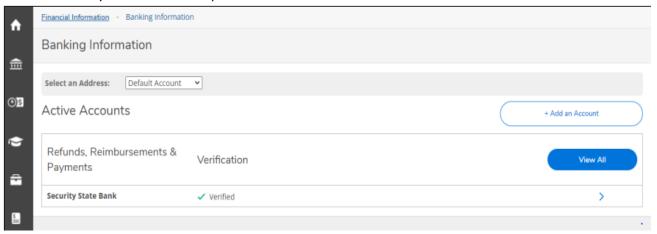

6. The screen below will display when logging in if you already have a bank account linked in CUHUB. Please take a moment to verify it is correct and update it if needed.