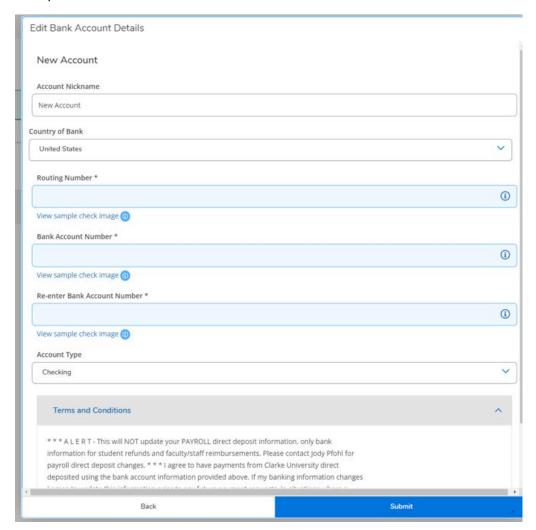

4. To add a bank account for your refund to get direct deposited into, select the Activate button and then Next.

5. Enter your bank information on this screen. It is essential to enter this accurately, as this is where your funds will be deposited