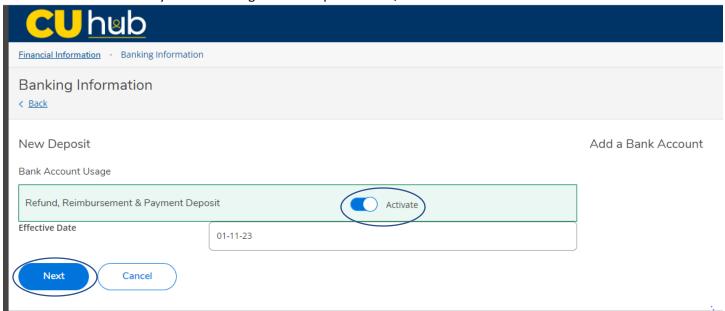

4. To add a bank account for your refund to get direct deposited into, select the Activate button and then Next.

5. Enter your bank information on this screen. It is essential to enter this accurately, as this is where your funds will be deposited