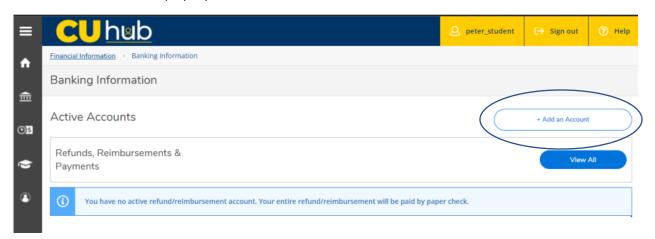

1. Log into <u>CUHub</u> using your login credentials

2. Select the Banking Information button.

3. The screen below will display if you do **NOT** have a bank account linked. Select the Add an Account button.